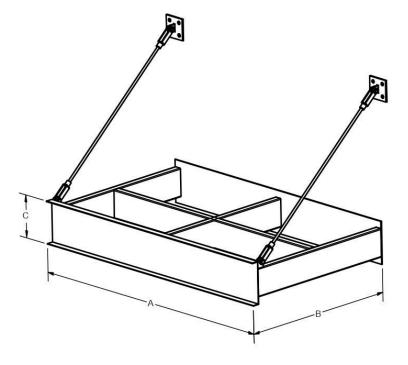

# Fascia Profile:

- 2" x 6", 2"x 8", 2" x 10", 2" x 12"
- Optional "C" Channel (shown)

## **Projection:**

- Maximum 24" Projection without Hanger Rod Support
- Hanger Rods typical over 24" projection

## Tie Back Supports:

- Standard Wall Plate Sizes: 4"x 4", 6" x 6"
- Clevis Attachment
- Threaded Rod
- Powder Coated to Match
- Typical 4' to 8' spacing