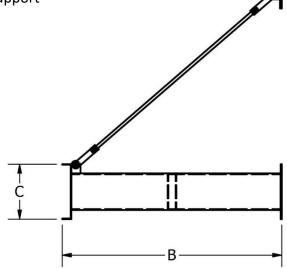

## **Projection:**

- Maximum 24" Projection without Hanger Rod Support
- Hanger Rods typical over 24" projection

## Tie Back Supports:

- Standard Wall Plate Sizes: 4"x 4", 6" x 6"
- Clevis Attachment
- Threaded Rod
- Powder Coated to Match
- Typical 4' to 8' spacing