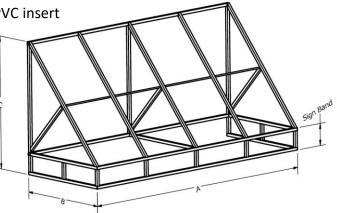

#### **Options:**

- Rigid Sign Band Shown above
- Loose Valance Shown below
- Available with or without sides
- Backlit High output fluorescent light fixtures
- Eggcrate Ceiling