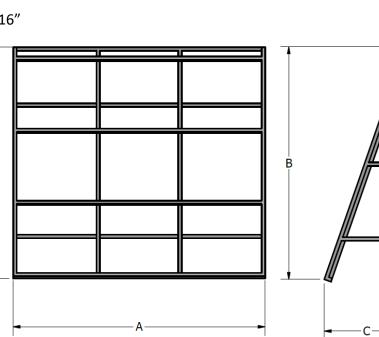

Standing Seam Awning System Product ID: BA-SSAS Provides sun, rain, & snow protection.

### Valance:

- No Valance
- Standard Heights 6", 8", 10", 12", 16"

# Width:

- Unlimited
- Built in sections
- Able to extend around corners