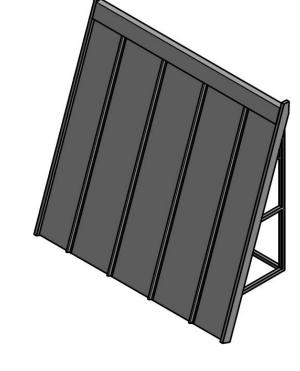

Standing Seam Awning System Product ID: BA-SSAS Provides sun, rain, & snow protection.

# Awning Sides:

- Open Sides (shown)
- Closed Sides Standing Seam