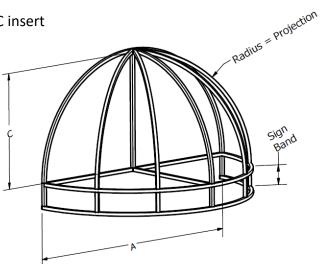

Dome Awning System Product ID: BA-DAS Provides signage, decoration, sun and rain protection.

# Materials:

- Base Frame Aluminum 6063-T6 square shapes
- Fabric
  - Woven Acrylic Available in solid patterns
    - Some solids and patterns available in flame resistant series
  - Vinyl Available in solid colors and protective coatings
    - Laminated or coated polyester Most are flame resistant consult factory

## Fabrication Method:

- Base frame connections are welded and cleaned
- Fabric is attached to frame by:
  - o Staple into frame slot and covered with PVC insert
  - o Laced on for easy removal

## Frame Finish:

- Mill Finish Aluminum
- Powder Coated Optional

## Wall Attachment:

Furnished with wall brackets for mounting to:
Masonry, metal building, wood, and EIFS

## **Options:**

- Rigid Sign Band Shown above
- Loose Valance Shown below
- Available with or without sides
- Backlit High output fluorescent light fixtures
- Eggcrate Ceiling

## Engineering:

• Available on request