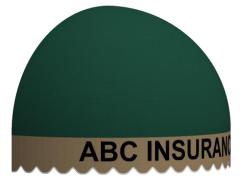

## Graphics:

- Lettering and Signage can be applied
  - Sunbrella Graphic System Opaque
  - o Vinyl Decal System Opaque
  - Backlit Decal Translucent

## **Options:**

- Rigid Sign Band Shown above
- Loose Valance Shown below
- Available with or without sides
- Backlit High output fluorescent light fixtures
- Eggcrate Ceiling