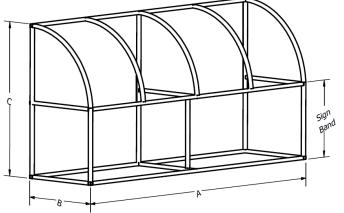

Convex Awning System
Product ID: BA-CAS
Provides signage, decoration,
sun and rain protection.

# **Options:**

- Rigid Sign Band Shown above
- Loose Valance Shown below
- Available with or without sides
- Backlit High output fluorescent light fixtures
- Eggcrate Ceiling