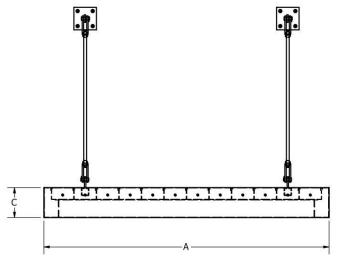

### Width:

- Unlimited
- Built in sections
- Able to extend around corners

## **Projection:**

- Maximum 24" Projection without Hanger Rod Support
- Hanger Rods typical over 24"

# **Tie Back Supports:**

- Standard Wall Plate Sizes: 4"x 4", 6" x 6"
- Clevis Attachment
- Threaded Rod
- Powder Coated to Match
- Spacing varies