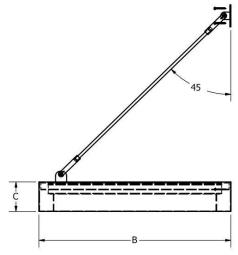

## **Projection:**

- Maximum 24" Projection without Hanger Rod Support
- Hanger Rods typical over 24"

# **Tie Back Supports:**

- Standard Wall Plate Sizes: 4"x 4", 6" x 6"
- Clevis Attachment
- Threaded Rod
- Powder Coated to Match
- Spacing varies