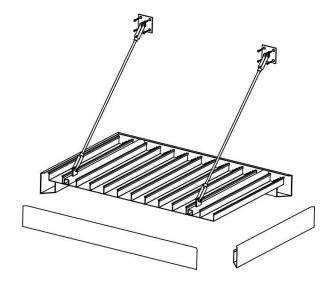

# Decking:

• 3"x 6" Aluminum Self-Mating Pans

## **Projection:**

- Maximum 24" Projection without Hanger Rod Support
- Hanger Rods typical over 24"

# **Tie Back Supports:**

- Standard Wall Plate Sizes: 4"x 4", 6" x 6"
- Clevis Attachment
- Threaded Rod
- Powder Coated to Match
- Spacing varies