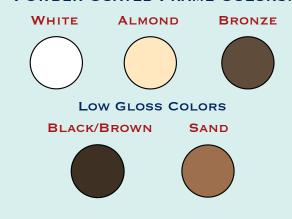

#### **Hardware Colors**

The hardware including the optionalWeatherGuard cover is available in white, almond, bronze, sand and black/brown

### **POWDER COATED FRAME COLORS:**

NuImage Dealer