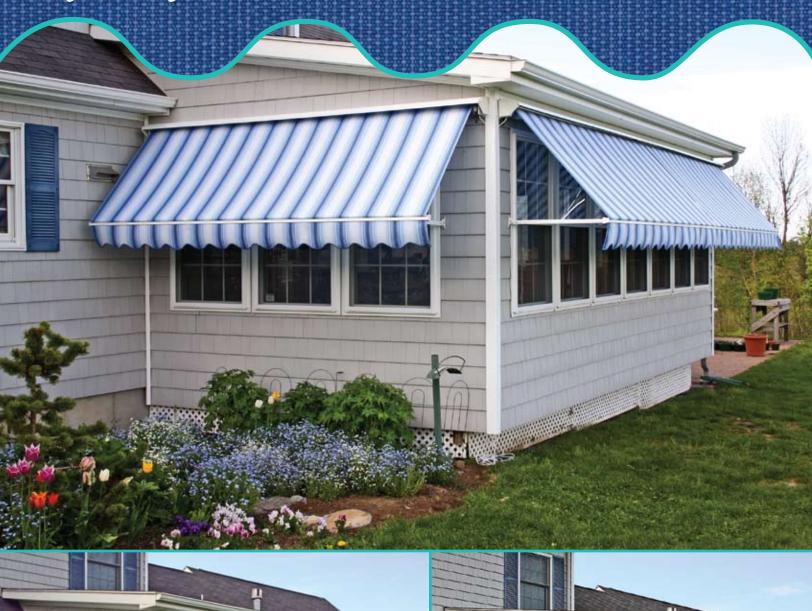

# Heavy Duty Window Awning

A versatile retracting awning system that utilizes a unique arm tensioned fabric to provide sun protection and reduce heat gain. The Robusta retractable window awning provides protection for your valuable furnishings from harmful UV rays. When you prefer to let in the light or during extreme weather, simply retract the awning using the standard hand crank or optional electric motor. It's perfect for use on windows and solariums on private homes, schools, office buildings.\*

## **Operation**

The Robusta can be mounted on the wall or under the soffit. It opens or closes by a hand crank or motor allowing sun or shade whenever wanted. During operation, it can be stopped at any point from just open to 160 degrees, virtually closing off the entire window for full sun protection or privacy.

# **FEATURES:**

- Heavy duty construction for larger window applications.
- Adjustable from 0° to 160° for complete sun and shade control.
- Optional WeatherGuard<sup>™</sup> cover makes installation permanent, no put up and take down expenses and protects the awning from inclement weather during the off-season.
- Several awnings may be connected together and be operated simultaneously with gear (manually) or motor.
- Available in 100+ fabric patterns and colors.
- The Robusta can be mounted on the wall or soffit.
- Comprehensive 5 year warranty on all Robusta components.