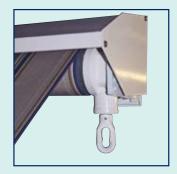

# **Components**

All fittings are made of high quality extruded or diecast aluminum. The arms, optional WeatherGuard cover and front profiles are all made of extruded aluminum.

### **Options**

**Electric Motor:** The concealed tubular motor is maintenance free and will extend or retract the awning with a touch of a button.

WeatherGuard Cover: Made from extruded aluminum protects the awning fabric from snow, wind and rain when retracted.