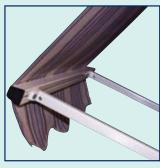

Retractable Arms Connected to the Front Tube

# **Components**

All fittings are made of high quality extruded or diecast aluminum. The arms, optional WeatherGuard cover and front profiles are all made of extruded aluminum.