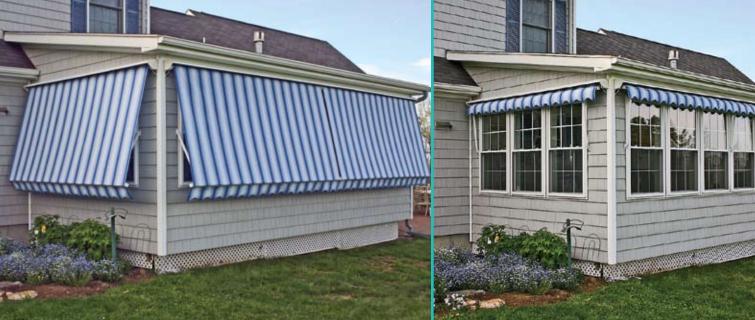

## **Operation**

The Robusta can be mounted on the wall or under the soffit. It opens or closes by a hand crank or motor allowing sun or shade whenever wanted. During operation, it can be stopped at any point from just open to 160 degrees, virtually closing off the entire window for full sun protection or privacy.

Coupled units: Several awnings may be connected together and be operated by a single hand crank or motor.