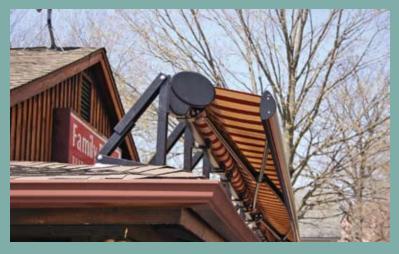

#### RELAX! IT'S TIME TO UNWIND.

Relax under your new awning with a remote control or hardwired motor. Truly the easiest way to enjoy your new awning!

The G250 Retractable Awning is the perfect solution for roof mount installations.

The optional Roof Mount kit includes heavy-duty brackets for roof mount installation when wall space or height requirements cannot be met.

The partially enclosed hood is drawn down at the back to cover the roll of the fabric making this awning perfect for roof mount applications.