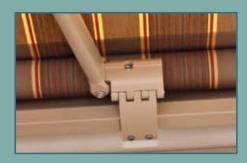

### Strong enough to be commercial grade yet sleek enough for any application!

Incredible strength and sleek appearance! The G250 has patented articulating shoulders that provide easy to adjust pitch control. The drop forged arm and shoulder components are much stronger than the castings used by most other awning manufacturers. An integrated hood system wraps around the back to cover the fabric roll making this awning perfect for roof mount applications while the sleek front bar closes tight to protect the fabric when retracted. Available up to 40' wide and 13'-2 projection, the G250 is sure to solve your shading problems while providing unmatched performance and reliability.

The new Eolis WireFree™ RTS Wind/Motion Sensor is a battery powered wind sensor that provides automatic wind protection for retractable awnings.

Patented articulating shoulders provide easy to adjust pitch control. These drop forged components will last a lifetime.