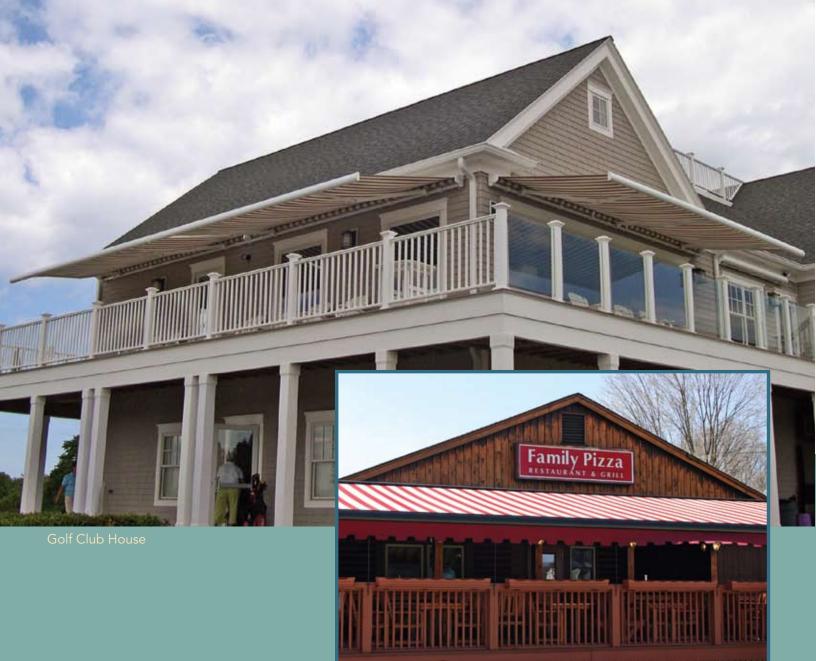

#### RELAX! IT'S TIME TO UNWIND.

Relax under your new awning with a remote control or hardwired motor. Truly the easiest way to enjoy your new awning!

The G250 Retractable Awning is the perfect solution for roof mount installations.

The optional Roof Mount kit includes heavy-duty brackets for roof mount installation when wall space or height requirements cannot be met.

The partially enclosed hood is drawn down at the back to cover the roll of the fabric making this awning perfect for roof mount applications.