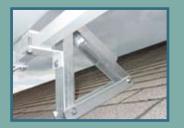

The optional Roof Mount kit includes heavy-duty brackets for roof mount installation when wall space or height requirements cannot be met.

The partially enclosed hood is drawn down at the back to cover the roll of the fabric making this awning perfect for roof mount applications.