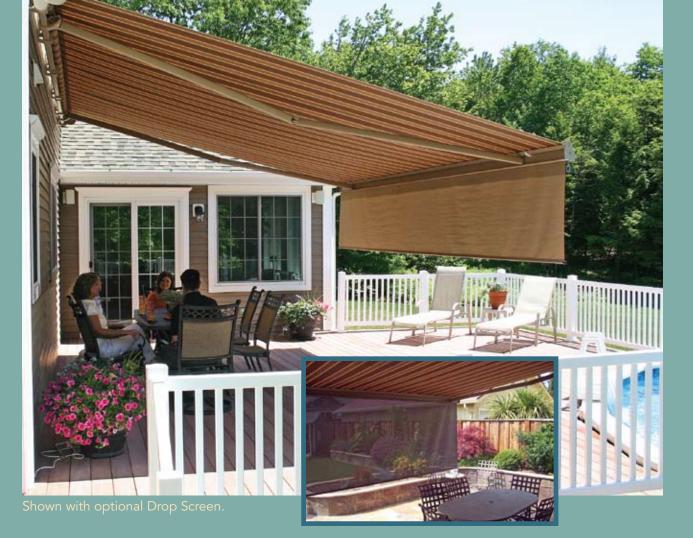

### Accessorize your G250 for maximum satisfaction.

- The optional front rail drop screen adds additional shade without blocking your view. Roll down over 4'of color coordinated see through shade material for relief from the low setting sun or just for extra privacy. (A fabric valance is not available with a drop screen.)
- Motor controls such as wind sensors and integration to building automation systems adds convenience to help to make your awning worry free.

The G250 Retractable Awning is the elegant way to provide shade on demand, reducing cooling costs while protecting your family from harmful UV rays. NuImage Awnings combine superior quality engineering and state of the art technology. All frame components have an electrostatic powder coated durable finish to prevent chipping and cracking. You can depend on NuImage Awnings when only the best will do. G250