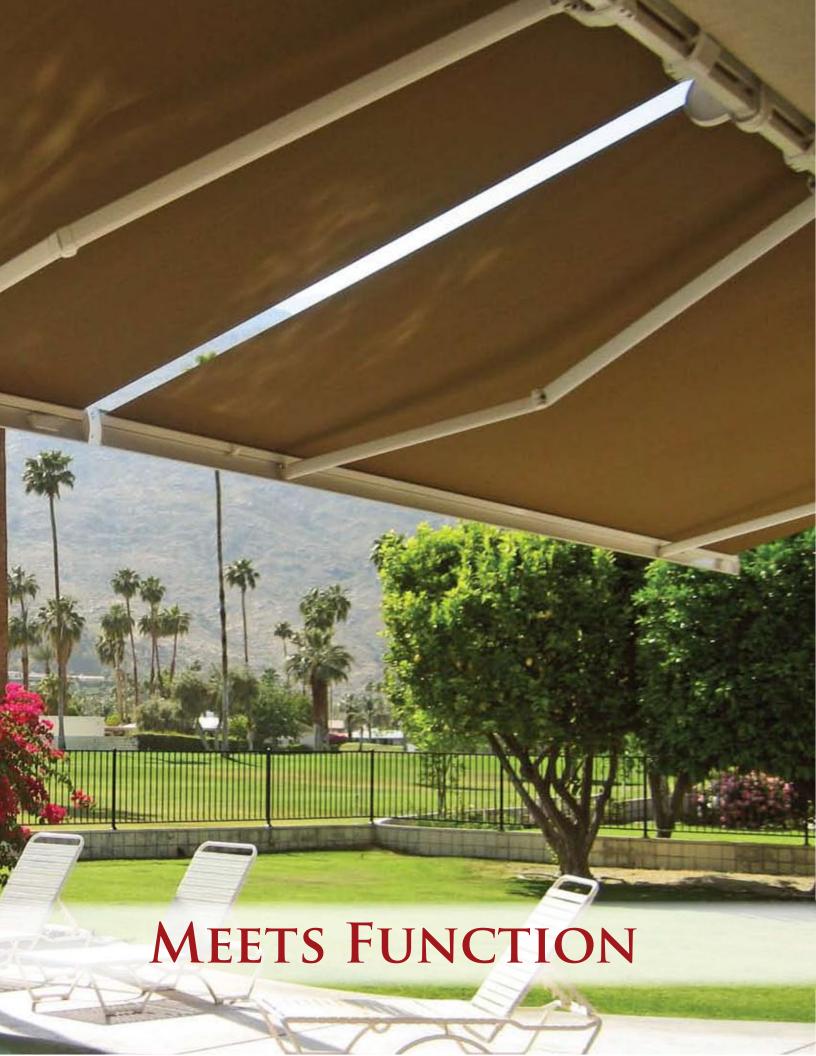

### G250 Series Retractable Awning

Cool comfortable shade is the goal and the sleek partially cassetted G250 retractable awning delivers. This beautiful, German engineered awning provides shade without any unsightly poles to obstruct your view. When you don't need your awning, simply retract it with the turn of the hand crank or press of a button if equipped with an optional motor.

You're proud of your home and the NuImage G250 is an awning that adds style and elegance with incredible functionality. The partially cassetted design makes the awning disappear against your home's exterior when closed yet makes a stunning statement of modern design when open.

## Perfect Technology for your Extended Living Space

Clean lines derived from precision engineering results in an awning that virtually disappears into your home when retracted and provides cool comfortable shade in an instant.