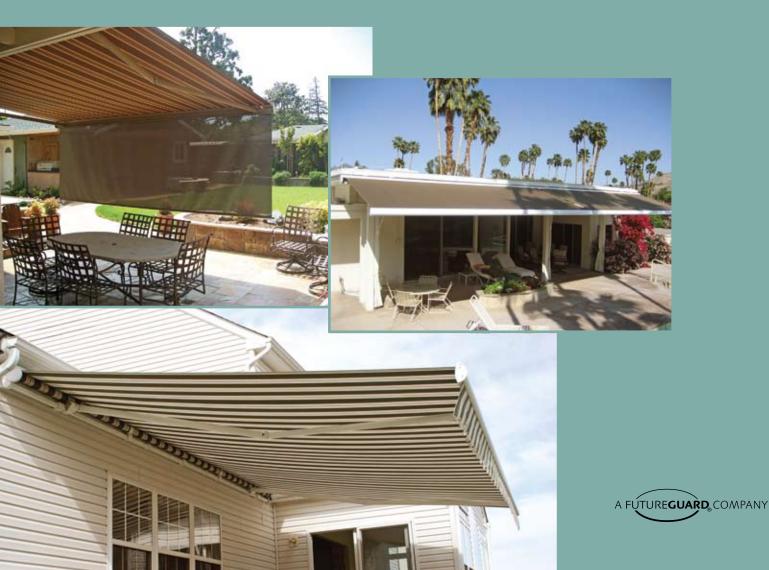

### Strong enough to be commercial grade yet sleek enough for any application!

Incredible strength and sleek appearance! The G250 has patented articulating shoulders that provide easy to adjust pitch control. The drop forged arm and shoulder components are much stronger than the castings used by most other awning manufacturers. An integrated hood system wraps around the back to cover the fabric roll making this awning perfect for roof mount applications while the sleek front bar closes tight to protect the fabric when retracted. Available up to 40' wide and 13'-2 projection, the G250 is sure to solve your shading problems while providing unmatched performance and reliability.

### G250 Series Retractable Awning

Cool comfortable shade is the goal and the sleek partially cassetted G250 retractable awning delivers. This beautiful, German engineered awning provides shade without any unsightly poles to obstruct your view. When you don't need your awning, simply retract it with the turn of the hand crank or press of a button if equipped with an optional motor.

## Perfect Technology for your Extended Living Space

Clean lines derived from precision engineering results in an awning that virtually disappears into your home when retracted and provides cool comfortable shade in an instant.

#### RELAX! IT'S TIME TO UNWIND.

Relax under your new awning with a remote control or hardwired motor. Truly the easiest way to enjoy your new awning!

The G250 Retractable Awning is the perfect solution for roof mount installations.