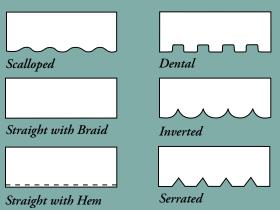

### Accessorize your G250 for maximum satisfaction.

- The optional front rail drop screen adds additional shade without blocking your view. Roll down over 4'of color coordinated see through shade material for relief from the low setting sun or just for extra privacy. (A fabric valance is not available with a drop screen.)
- Motor controls such as wind sensors and integration to building automation systems adds convenience to help to make your awning worry free.