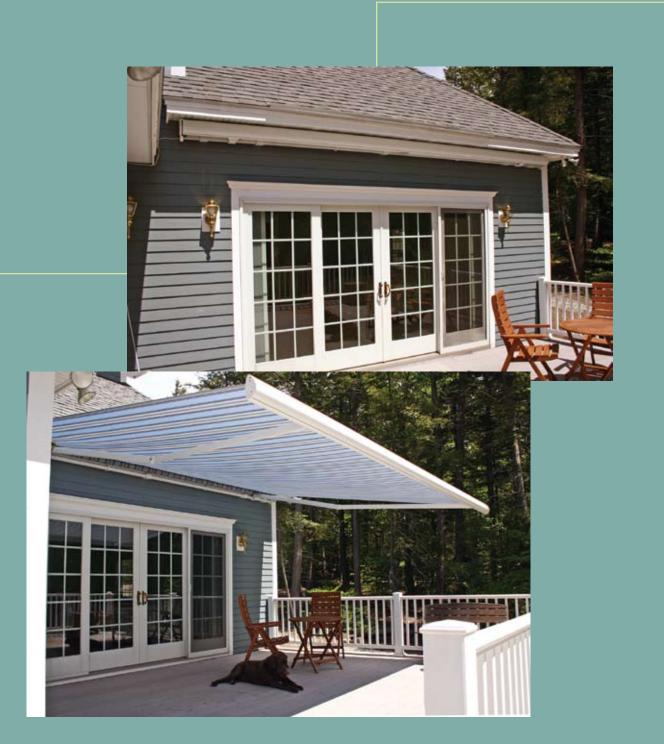

### G250 Series Retractable Awning

Cool comfortable shade is the goal and the sleek partially cassetted G250 retractable awning delivers. This beautiful, German engineered awning provides shade without any unsightly poles to obstruct your view. When you don't need your awning, simply retract it with the turn of the hand crank or press of a button if equipped with an optional motor.

You're proud of your home and the NuImage G250 is an awning that adds style and elegance with incredible functionality. The partially cassetted design makes the awning disappear against your home's exterior when closed yet makes a stunning statement of modern design when open.

## Perfect Technology for your Extended Living Space

Clean lines derived from precision engineering results in an awning that virtually disappears into your home when retracted and provides cool comfortable shade in an instant.

#### RELAX! IT'S TIME TO UNWIND.

Relax under your new awning with a remote control or hardwired motor. Truly the easiest way to enjoy your new awning!

The G250 Retractable Awning is the perfect solution for roof mount installations.

The optional Roof Mount kit includes heavy-duty brackets for roof mount installation when wall space or height requirements cannot be met.

The partially enclosed hood is drawn down at the back to cover the roll of the fabric making this awning perfect for roof mount applications.