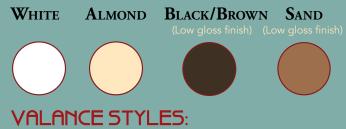

#### FEATURES

- Powder coated White, Almond, Black/Brown or Sand frame
- Welded fabric seams for increased performance
- German engineering and design
- Partially cassetted with or without drop screen
- Custom widths up to 40' in 1" increments. Awnings over 23' will have a split roller and fabric.
- Patented articulating drop forged shoulders
- 5 Projections: 6'-11", 8'-6", 10'-2", 11'-8" or 13'-2"
- Referral Rebate Offer

#### POWDER COATED FRAME COLORS:

NuImage Dealer

www.nuimagepro.com