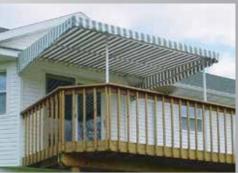

# FIXED FRAME DECK CANOPIES

#### Escape the sun with a shaded deck!

Protect yourself and your furnishings from harmful UV rays and inclement weather.

A fixed-frame deck canopy provides a great solution for enhancing your deck with shade and beauty; you can feel the energy-saving benefits. Made of 100% acrylic fabric, the canopy is custom-designed to fit your deck and meet your unique needs! *Call us today for a free estimate!* 