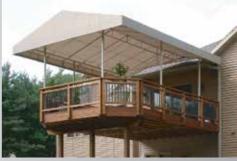

#### Escape the sun with a shaded deck!

Protect yourself and your furnishings from harmful UV rays and inclement weather.

A fixed-frame deck canopy provides a great solution for enhancing your deck with shade and beauty; you can feel the energy-saving benefits. Made of 100% acrylic fabric, the canopy is custom-designed to fit your deck and meet your unique needs! *Call us today for a free estimate!* 