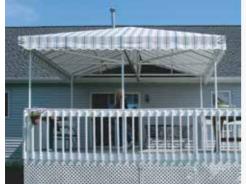

# FIXED FRAME DECK CANOPIES

#### Escape the sun with a shaded deck!

Protect yourself and your furnishings from harmful UV rays and inclement weather.

A fixed-frame deck canopy provides a great solution for enhancing your deck with shade and beauty; you can feel the energy-saving benefits. Made of 100% acrylic fabric, the canopy is custom-designed to fit your deck and meet your unique needs! *Call us today for a free estimate!* 