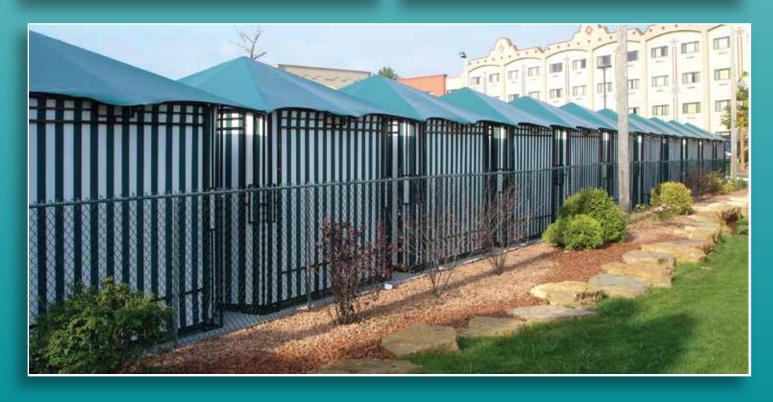

## Your guests will enjoy the comfort, protection and privacy provided by our Poolside Cabanas!

Raise guest-satisfaction! Transform your poolside area into a shaded, fun-packed and comfortable environment by raising a row of cabanas around the perimeter. Perfect for an intimate party of two, a place to gather for a larger group or a safe place for the kids to take a rest.

And once they're up, they'll stay up. Our cabanas are engineered to withstand high winds and resist sagging even under heavy rains.

Treat your guests with a combination of fun and functionality, and see how quickly your place becomes their favorite destination.

#### STANDARD FEATURES:

Traversing curtains

7'-0" to 8'-0" upright leg clearance.

A wide variety of Sunbrella or vinyl fabrics in solid colors and stripe patterns.

Fully welded steel base plates. Black or white powder coated frames.