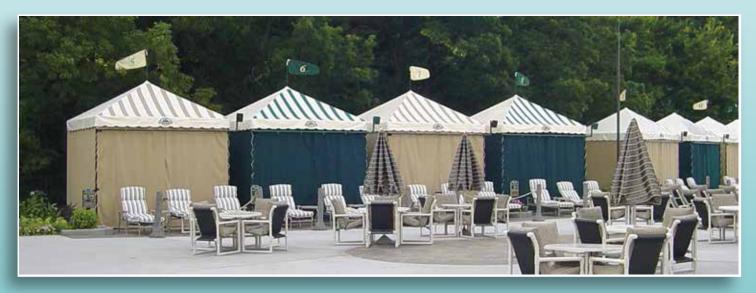

## Your guests will enjoy the comfort, protection and privacy provided by our Poolside Cabanas!

Raise guest-satisfaction! Transform your poolside area into a shaded, fun-packed and comfortable environment by raising a row of cabanas around the perimeter. Perfect for an intimate party of two, a place to gather for a larger group or a safe place for the kids to take a rest.

And once they're up, they'll stay up. Our cabanas are engineered to withstand high winds and resist sagging even under heavy rains.

Treat your guests with a combination of fun and functionality, and see how quickly your place becomes their favorite destination.

#### STANDARD FEATURES:

Traversing curtains

7'-0" to 8'-0" upright leg clearance.

A wide variety of Sunbrella or vinyl fabrics in solid colors and stripe patterns.

Fully welded steel base plates. Black or white powder coated frames.