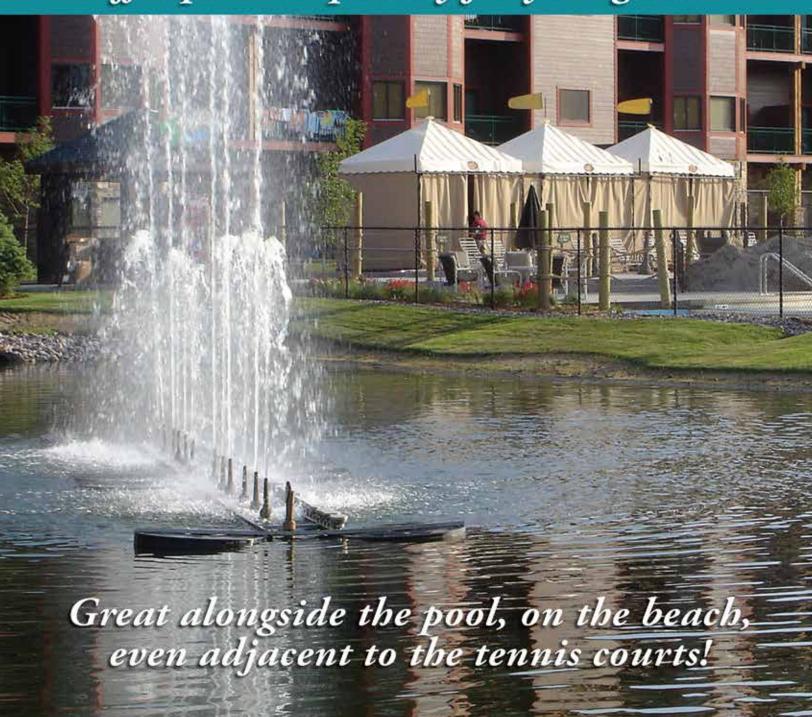

## Your guests will enjoy the comfort, protection and privacy provided by our Poolside Cabanas!

Raise guest-satisfaction! Transform your poolside area into a shaded, fun-packed and comfortable environment by raising a row of cabanas around the perimeter. Perfect for an intimate party of two, a place to gather for a larger group or a safe place for the kids to take a rest.

And once they're up, they'll stay up. Our cabanas are engineered to withstand high winds and resist sagging even under heavy rains.

Treat your guests with a combination of fun and functionality, and see how quickly your place becomes their favorite destination.