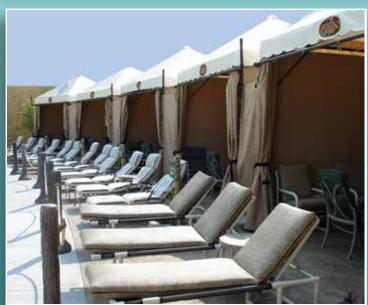

## Your guests will enjoy the comfort, protection and privacy provided by our Poolside Cabanas!

Raise guest-satisfaction! Transform your poolside area into a shaded, fun-packed and comfortable environment by raising a row of cabanas around the perimeter. Perfect for an intimate party of two, a place to gather for a larger group or a safe place for the kids to take a rest.

#### STANDARD FEATURES:

Traversing curtains

7'-0" to 8'-0" upright leg clearance.

A wide variety of Sunbrella or vinyl fabrics in solid colors and stripe patterns.

Fully welded steel base plates. Black or white powder coated frames.