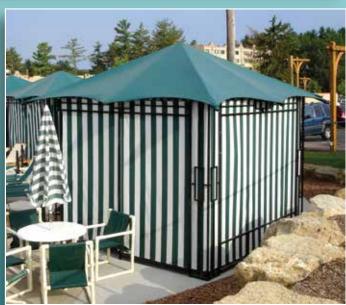

Optional speaker systems and misters.

Inside corner fitting and fabric attachment offers simple yet reliable field assembly.

Underside center peak fitting and optional ceiling fan and bracket.

Promote your brand with your choice of optional graphics on the valance.

Optional television bracket for flat screen or traditional television installation.

#### OPTIONS:

Flame retardant fabrics
Installation services
Center ceiling fan mounting plate
Television bracket
Speaker and misting systems

Speaker and misting systems Custom valances and frame colors Custom frame designs