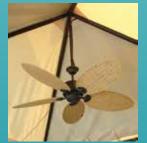

Optional speaker systems and misters.

Inside corner fitting and fabric attachment offers simple yet reliable field assembly.

Underside center peak fitting and optional ceiling fan and bracket.

Promote your brand with your choice of optional graphics on the valance.

#### OPTIONS:

Flame retardant fabrics
Installation services
Center ceiling fan mounting plate
Television bracket
Speaker and misting systems

Speaker and misting systems Custom valances and frame colors Custom frame designs