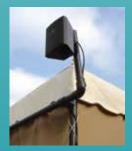

Optional speaker systems and misters.

Inside corner fitting and fabric attachment offers simple yet reliable field assembly.

Underside center peak fitting and optional ceiling fan and bracket.

Promote your brand with your choice of optional graphics on the valance.

#### OPTIONS:

Flame retardant fabrics
Installation services
Center ceiling fan mounting plate
Television bracket
Speaker and misting systems

Speaker and misting systems Custom valances and frame colors Custom frame designs