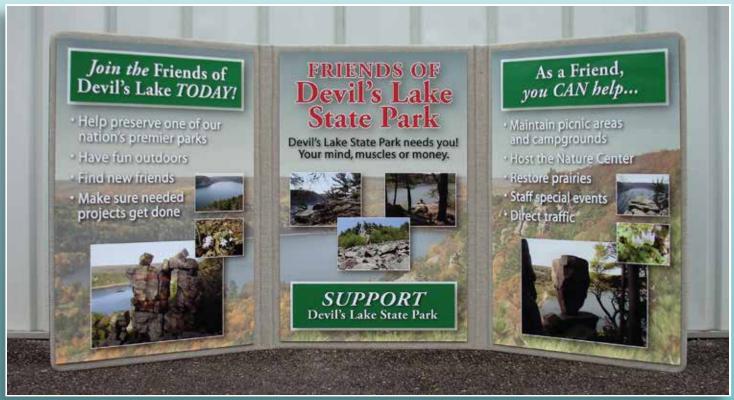

#### Exceeding Your Expectations-The Fabric Professionals!

www.barabooawning.com

Large free-standing tradeshow display for the Friends of Devil's Lake State Park

Street banner for Wollersheim Winery

NOW! In addition to Poolside Cabanas, we can meet all your large format printing needs, mounting and laminating your graphics, as well as offer a full range of other products & services...