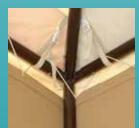

Optional speaker systems and misters.

Inside corner fitting and fabric attachment offers simple yet reliable field assembly.

Underside center peak fitting and optional ceiling fan and bracket.

Promote your brand with your choice of optional graphics on the valance.