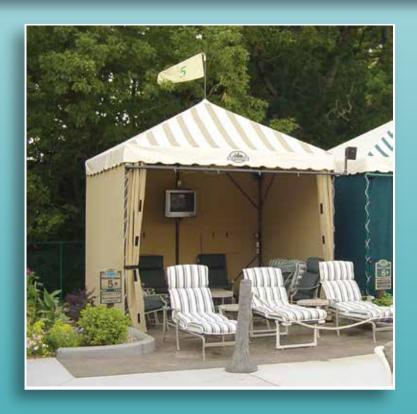

#### COMMON SIZES:

10' X 10'

12' X 12'

Custom sizes can be built upon request.

#### STANDARD FEATURES:

Traversing curtains

7'-0" to 8'-0" upright leg clearance.

A wide variety of Sunbrella or vinyl fabrics in solid colors and stripe patterns.

Fully welded steel base plates. Black or white powder coated frames.

#### OPTIONS:

Flame retardant fabrics
Installation services
Center ceiling fan mounting plate
Television bracket
Speaker and misting systems

Speaker and misting systems Custom valances and frame colors Custom frame designs